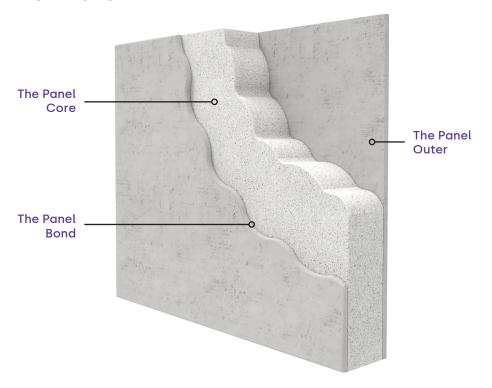

### | The Panel Core

- Termite resistant
- Superb compressive strength to weight ratio
- Absorbs minimal water no mould or rotting
- Treated with Fire Retardant

### The Panel Bond

- Full surface contact adhesion
- High grade Polyurethane glue

### | The Panel Outer

- Fire resistant & non-combustible
- Smooth finish easy to apply paint or render
- Maintenance Free