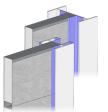

### **The Quiet Advantage**

Our wall panels are constructed from a very strong composite combination of Fibre Cement sheeting surrounding an Expanded Polystyrene core, creating excellent sound deadening properties. Wallmark has had a complete wall section tested correctly and certified to AS 1191-2002. Testing data sheets and our RMIT Transmission Loss Sound Report are available on request. The panels can be easily cut or shaped on site using a circular or hand saw.

### | The Panel Core

- Termite resistant
- Superb compressive strength to weight ratio
- Absorbs minimal water no mould or rotting
- Treated with Fire Retardant

### The Panel Bond

- Full surface contact adhesion
- High grade Polyurethane glue

### | The Panel Outer

- Fire resistant & non-combustible
- Smooth finish easy to apply paint or render
- Maintenance Free