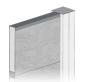

Our sound reducing wall panels are finished with a weather resistant, hard wearing, smooth surface with no gaps. Spray, roll or brush the wall to your own pleasing colour and texture. The walls have been preengineered to suit a variety of wind regions including height, footing sizes and post spacings. Installation is easy - drill or dig a row of holes, concrete the posts in and assemble your wall with minimal site disruption to achieve a solid prestige result!

## **Technical Details**

**Mass:** 15-25kg/m<sup>2</sup>

Thickness: 50mm, 75mm, 80mm & 100mm thickness available

Panel Height: 900 or 1200mm

Length: 2400mm, 3000mm, 4200mm available

Acoustic Rating: Rw 28
Wind Region Rating: to C3
Design Life: 40 Years