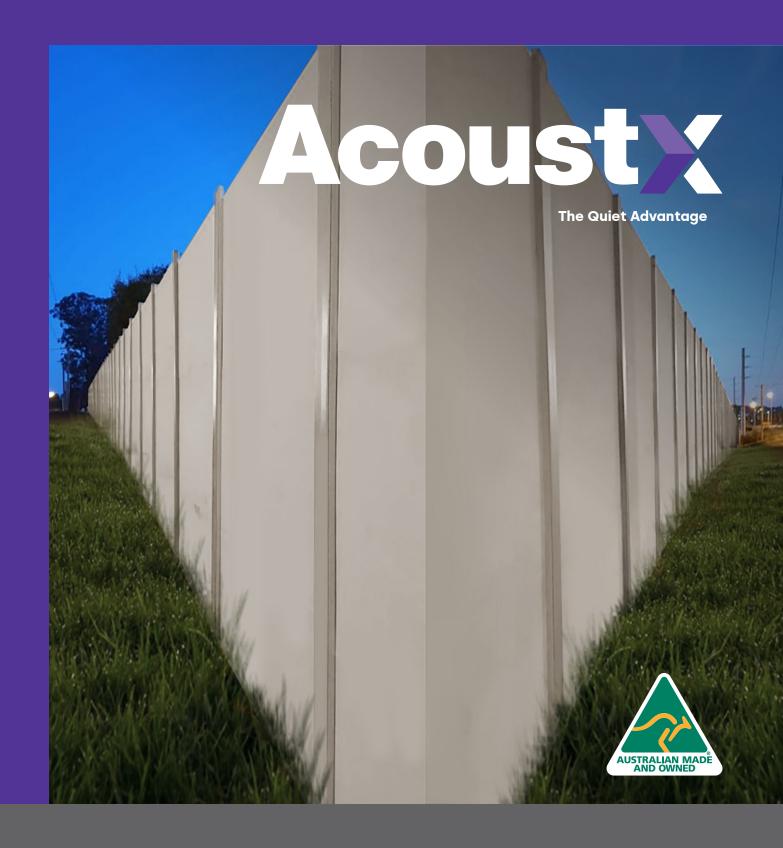

## Standard Acoustic Composite Panel

The Quiet Advantage

Wallmark specialises in modular acoustic panel fencing and noise barrier solutions for residential, commercial and industrial applications. We produce a range of innovative, economical and stylish wall systems that are designed for Australian conditions, manufactured from quality materials, and fast to install.

### **The Quiet Advantage**

Our wall panels are constructed from a very strong composite combination of Fibre Cement sheeting surrounding an Expanded Polystyrene core, creating excellent sound deadening properties. Wallmark has had a complete wall section tested correctly and certified to AS 1191-2002. Testing data sheets and our RMIT Transmission Loss Sound Report are available on request. The panels can be easily cut or shaped on site using a circular or hand saw.