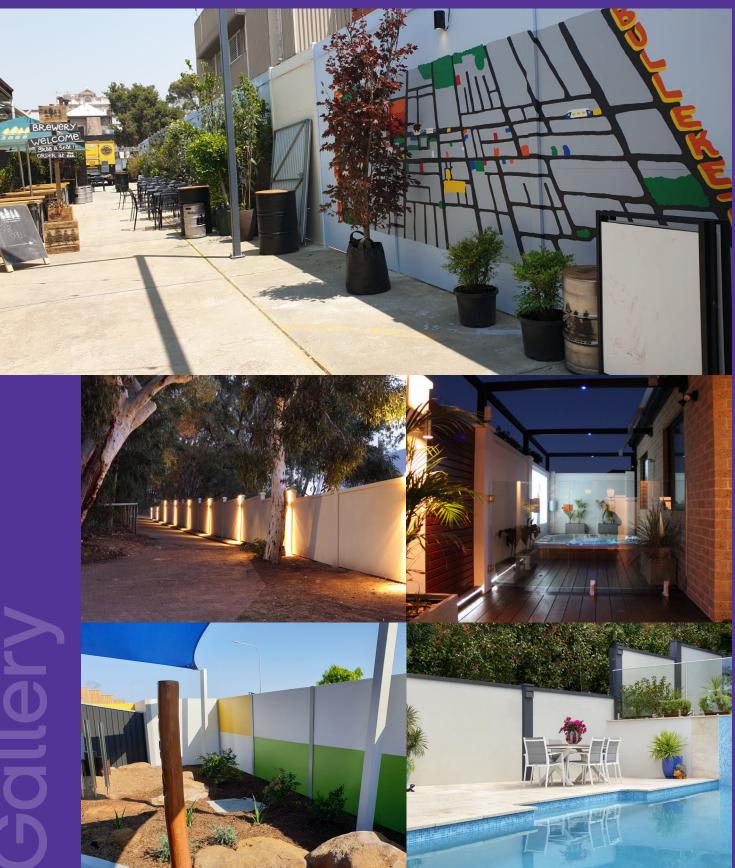

Transmission Loss Sound Report are available on request. The panels can be easily cut or shaped on site using a circular or hand saw.





## **Features**



### | The Panel Core

- Termite resistant
- Superb compressive strength to weight ratio
- Absorbs minimal water no mould or rotting
- Treated with Fire Retardant

### The Panel Bond

- Full surface contact adhesion
- High grade Polyurethane glue

### | The Panel Outer

- Fire resistant & non-combustible
- Smooth finish easy to apply paint or render
- Maintenance Free

## **Technical Details**

**Mass:** 15-25kg/m<sup>2</sup>

Thickness: 50mm, 75mm, 80mm & 100mm thickness available

Panel Height: 900 or 1200mm

Length: 2400mm, 3000mm, 4200mm available

Acoustic Rating: Rw 28
Wind Region Rating: to C3
Design Life: 40 Years

# Gallery



## **Technical Information**

### Maximum Panel Span based on Wind Pressure and Region

| Panel Span | Panel Thickness |             |             |             |  |
|------------|-----------------|-------------|-------------|-------------|--|
|            | 50              | 75          | 80          | 100         |  |
| 2400       | N3 - 50 m/s     | C2 - 61 m/s | C2 - 61 m/s | -           |  |
| 3000       | -               | N3 - 50 m/s | N3 - 50 m/s | C2 - 61 m/s |  |
| 4200       | -               | -           | -           | N3 - 50 m/s |  |

## **Panel Selection Guide**

|                      | <b>Acoust</b> X    | <b>Retain</b> X | Zorb <sub>X</sub> | <b>Blaze</b> X | StruX         |
|----------------------|--------------------|-----------------|-------------------|-----------