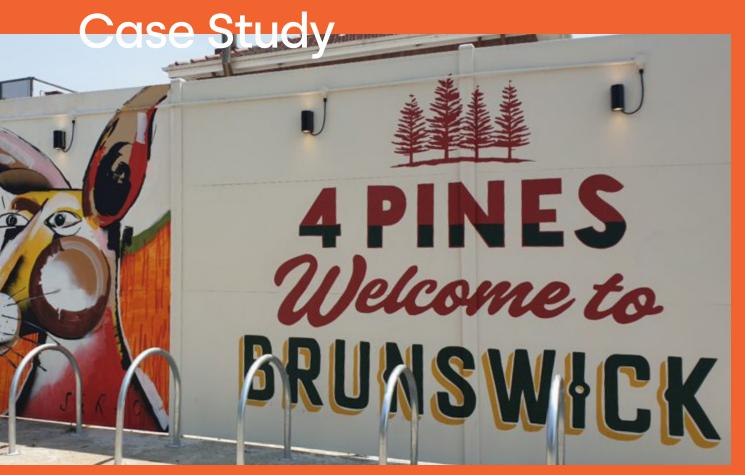

# Food Precinct and Brewery

### **Brunswick, Victoria**

Wallmark was approached by developers looking to turn and old run-down premises into an edgy, urban food precinct and brewery.

Using recycled industrial building supplies they created a vibrant, interesting and colourful space that reflected their brand.

Wallmark was approached to supply a fence that helped the acoustic problems faced by all food and beverage outlets, and also provided a 132m long, 3m high blank canvas to showcase local artists and their wall art.

The Techniko wall at 4 Pines provides so much inspiration to many, as it shows what can be achieved when you think inside the fence! The murals have become iconic in the area with many a selfie shot and shared!