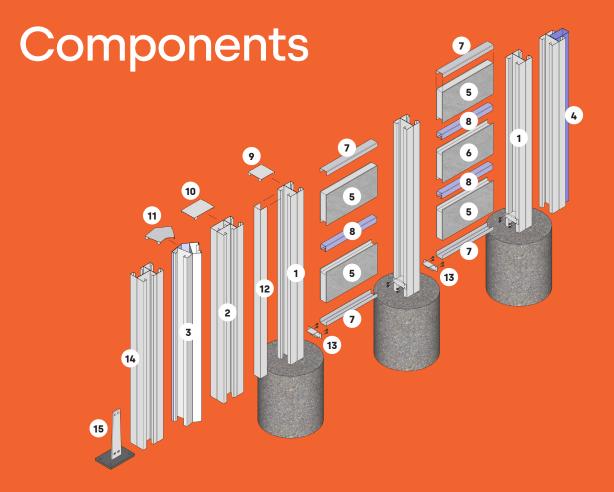

#### 1. Centre Post

TK100CE 900/1200/1800/2100/ 2400/2700/3000 High

#### 2. Corner Post

TK100CP 900/1200/1800/2100/ 2400/2700/3000 High

#### 3. Angle Post

TK100AN 900/1200/1800/2100/ 2400/2700/3000 High

#### 4. Gate Post

TKGPOST 900/1200/1800/2100/ 2400/2700/3000 High

## **5. Wall Panel Single Rebate** WP50

900H x 2400W

#### 6. Wall Panel Double Rebate

VP50D

900H x 2400W 1200H x 2400W

#### 7. Flush Capping

FC5024

#### 8. Internal Panel Joiner

PJT5024

#### 9. Post Cap

PCTK100

#### 10. Corner Post Cap

PCTK150

#### 11. Angle Post Cap

PCTKAN

#### 12. Post Infill

ZINF50

1800/2100/2400/2700/3000

#### 13. Wall Support Bracket

WSBT

#### 14. Tee Post

TK100T

#### 15. Base Plate

ГКВDВ

All Measurements in mm