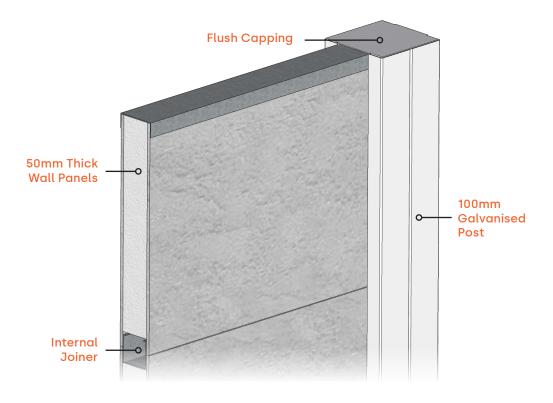

## **5. Wall Panel Single Rebate** WP50

900H x 2400W

#### 6. Wall Panel Double Rebate

VP50D

900H x 2400W 1200H x 2400W

#### 7. Flush Capping

FC5024

#### 8. Internal Panel Joiner

PJT5024

#### 14. Tee Post

TK100T