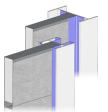

#### **Panels**

## **5. Wall Panel Single Rebate** WP50

900H x 2400W

#### 6. Wall Panel Double Rebate

VP50D

900H x 2400W 1200H x 2400W