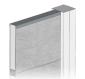

#### **Posts**

#### 1. Centre Post

TK100CE 900/1200/1800/2100/ 2400/2700/3000 High

#### 2. Corner Post

TK100CP 900/1200/1800/2100/ 2400/2700/3000 High

#### 3. Angle Post

TK100AN 900/1200/1800/2100/ 2400/2700/3000 High

#### 4. Gate Post

TKGPOST 900/1200/1800/2100/ 2400/2700/3000 High