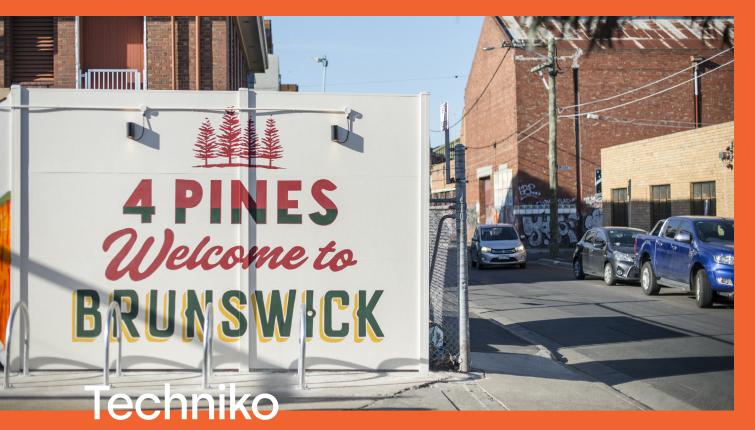

# Food Precinct and Brewery

### **Brunswick, Victoria**

Wallmark was approached by developers looking to turn and old run-down premises into an edgy, urban food precinct and brewery.

Using recycled industrial building supplies they created a vibrant, interesting and colourful space that reflected their brand.

Wallmark was approached to supply a fence that helped the acoustic problems faced by all food and beverage outlets, and also provided a 132m long, 3m high blank canvas to showcase local artists and their wall art.

The Techniko wall at 4 Pines provides so much inspiration to many, as it shows what can be achieved when you think inside the fence! The murals have become iconic in the area with many a selfie shot and shared!