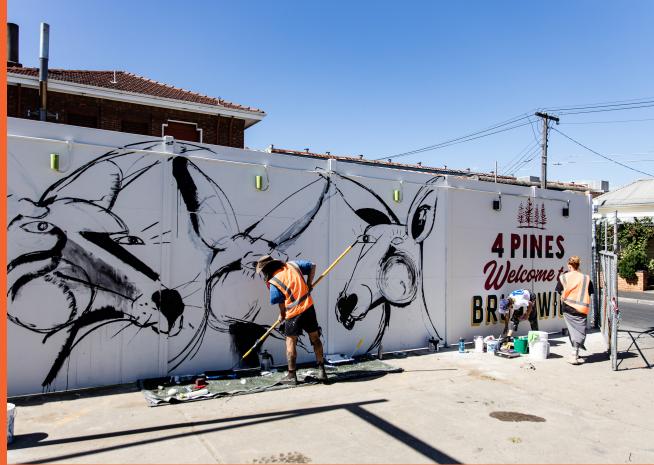

Wallmark was approached to supply a fence that helped the acoustic problems faced by all food and beverage outlets, and also provided a 132m long, 3m high blank canvas to showcase local artists and their wall art.

The Techniko wall at 4 Pines provides so much inspiration to many, as it shows what can be achieved when you think inside the fence! The murals have become iconic in the area with many a selfie shot and shared!