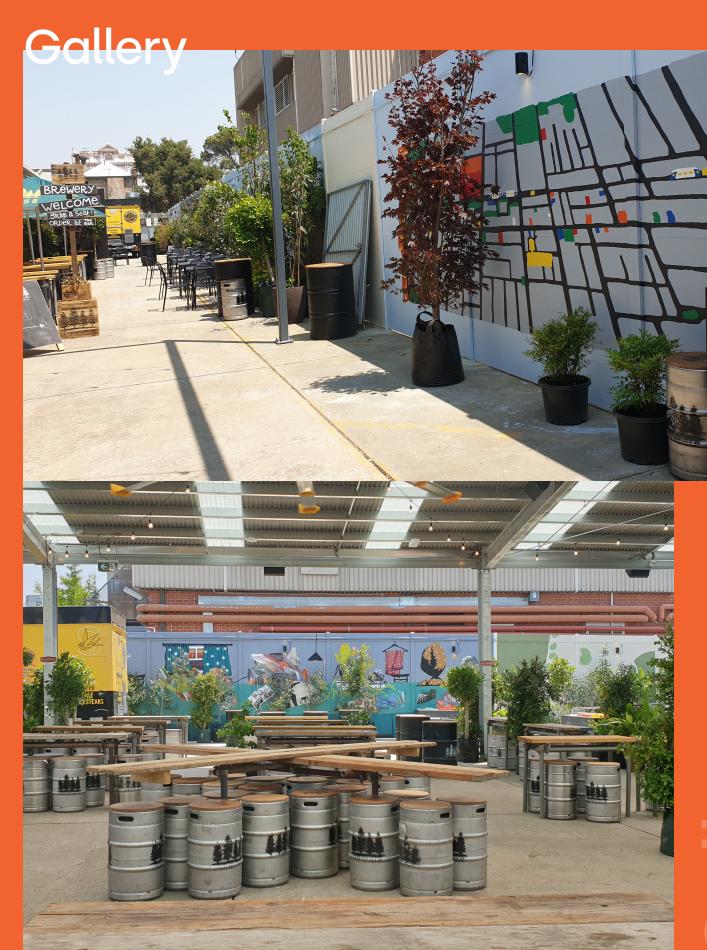

### **Brunswick, Victoria**

Wallmark was approached by developers looking to turn and old run-down premises into an edgy, urban food precinct and brewery.

Using recycled industrial building supplies they created a vibrant, interesting and colourful space that reflected their brand.

Wallmark was approached to supply a fence that helped the acoustic problems faced by all food and beverage outlets, and also provided a 132m long, 3m high blank canvas to showcase local artists and their wall art.

The Techniko wall at 4 Pines provides so much inspiration to many, as it shows what can be achieved when you think inside the fence! The murals have become iconic in the area with many a selfie shot and shared!