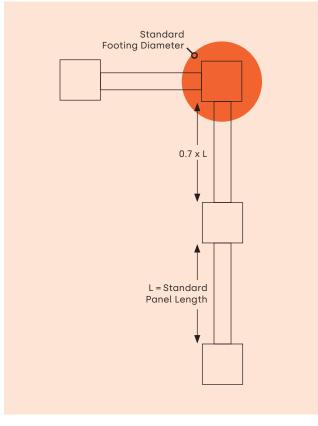

#### Minimum Footing Depths for 2400mm Panels, 300mm Diameter Footings

| Wind Speed    | Wall Height |      |      |      |      |      |  |
|---------------|-------------|------|------|------|------|------|--|
|               | 1200        | 1500 | 1800 | 2100 | 2400 | 3000 |  |
| 29m/s         | 600         | 600  | 600  | 600  | 600  | 800  |  |
| 34m/s (N1)    | 600         | 600  | 600  | 600  | 700  | 900  |  |
| 40m/s (N2)    | 600         | 600  | 600  | 700  | 800  | -    |  |
| 50m/s (N3/C1) | 600         | 700  | 800  | 900  | -    | -    |  |

Corner and Angle Post Footing Diameter must be a minimum of 400mm.

#### **Footing Detail**

# Fall Post Footing Min. 100mm ← Footing Diameter ← ►

NOTE Footing Depths are based on Firm Clay. Engineering advice must be sought on Footing Depths for all other soil types.